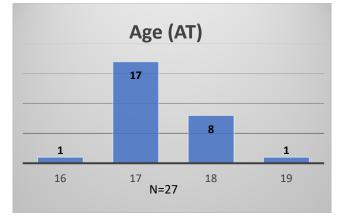

<sup>\*</sup>Age, Gender and Race for Criminal Court population (N=1) is not represented in this report.