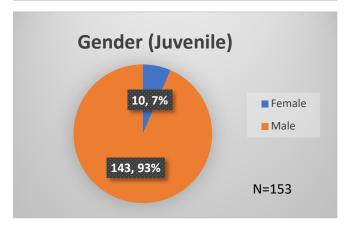

## Daily Data Dashboard – January 8, 2024 Demographics for JTDC Population Monday Morning Midnight Count

Total # of probation Involved youth<sup>1</sup>: 1,335











<sup>&</sup>lt;sup>1</sup> Probation Active: Any youth who is pending sentencing with an active social history, has been formally placed on probation or supervision with Cook County Juvenile Probation on the date of the report.

<sup>\*</sup>Age, Gender and Race for Criminal Court population (N=1) is not represented in this report.

## Daily Data Dashboard – January 8, 2024 Demographics for JTDC Population Monday Morning Midnight Count