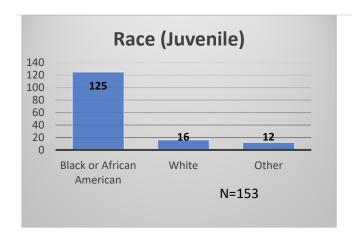

<sup>\*</sup>Age, Gender and Race for Criminal Court population (N=1) is not represented in this report.