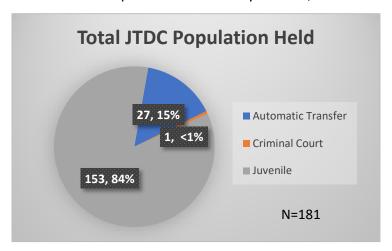

<sup>\*</sup>Age, Gender and Race for Criminal Court population (N=1) is not represented in this report.