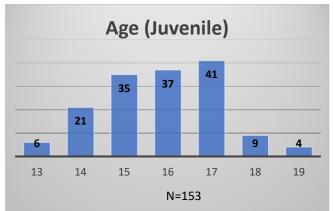

## Daily Data Dashboard – January 8, 2024 Demographics for JTDC Population Monday Morning Midnight Count

Total # of probation Involved youth<sup>1</sup>: 1,335











<sup>&</sup>lt;sup>1</sup> Probation Active: Any youth who is pending sentencing with an active social history, has been formally placed on probation or supervision with Cook County Juvenile Probation on the date of the report.

<sup>\*</sup>Age, Gender and Race for Criminal Court population (N=1) is not represented in this report.

## Daily Data Dashboard – January 8, 2024 Demographics for JTDC Population Monday Morning Midnight Count